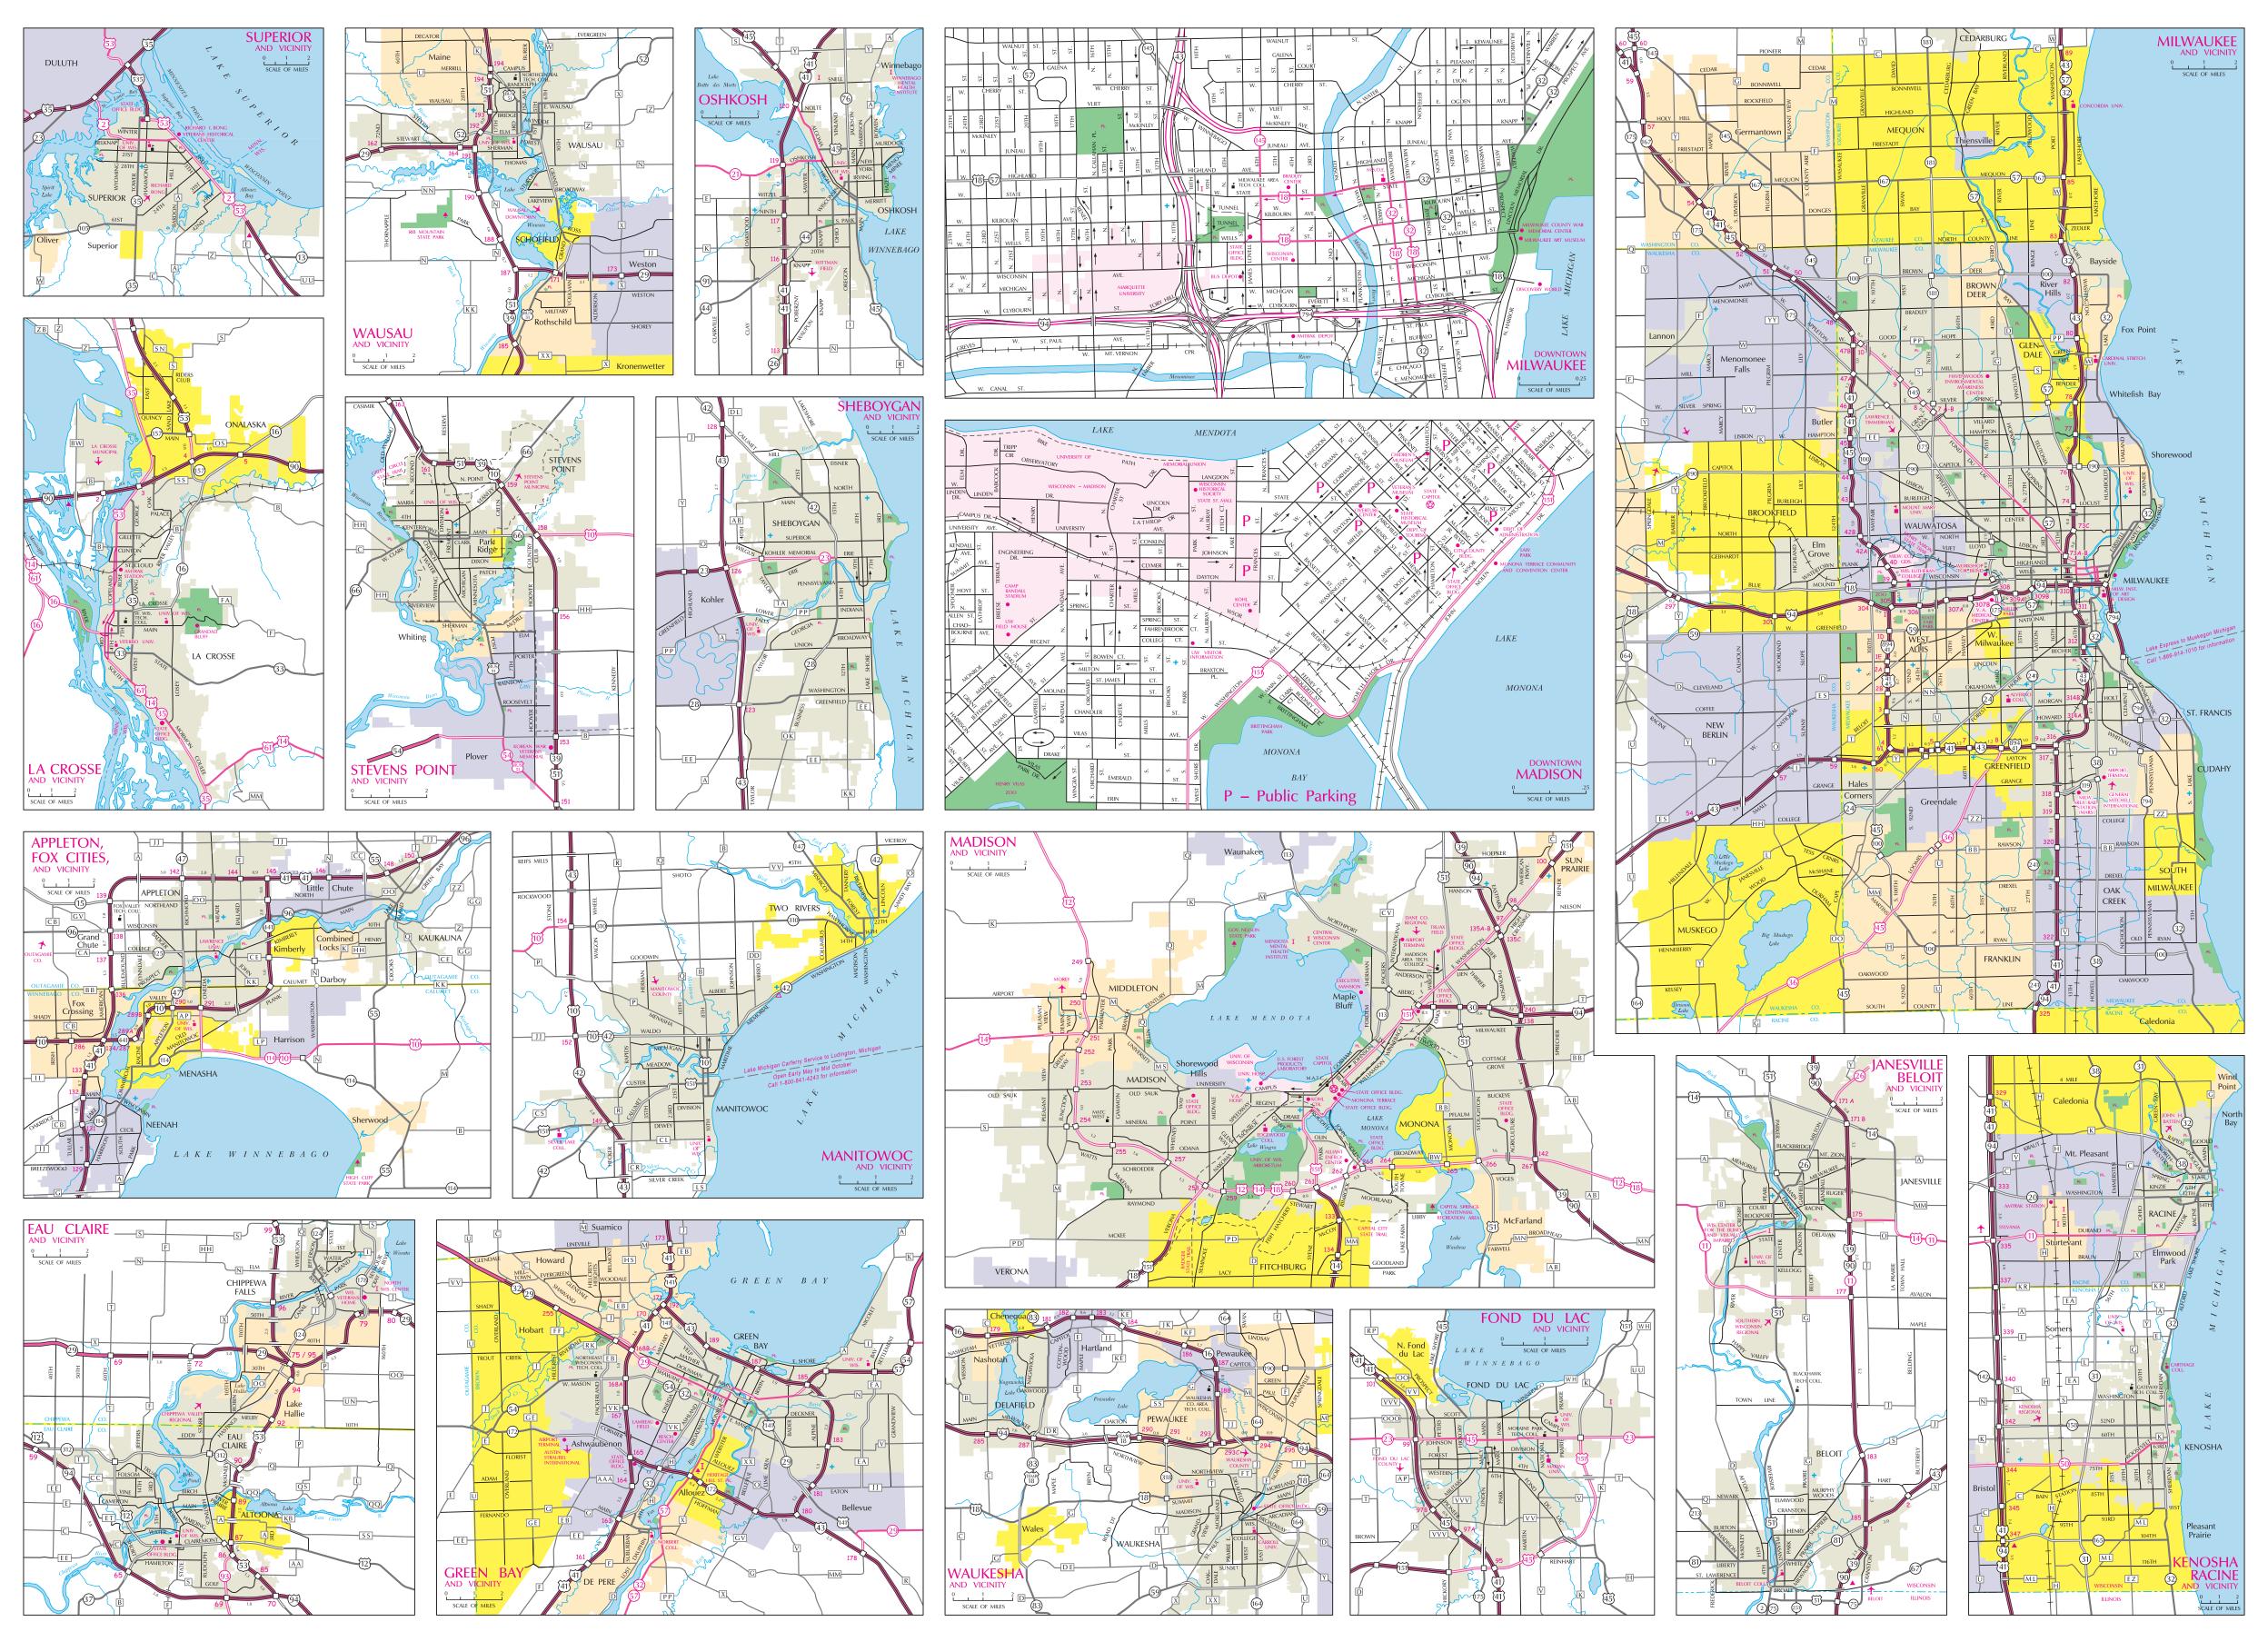

| i3 ' | Yellowstone Lake State Park                                                                                                       | Blanchardville | 608/523-4427 |                       |               | Y                   |                | •      | •              |          | •     |            |               |                     | •                      |   | B        |             |          |                           | 12                    |              |                        | 3                    | 4                | 4    |            | 455    |





 Image: Constraint of the second sec



8-D OKTOBERFEST - LACROSSE